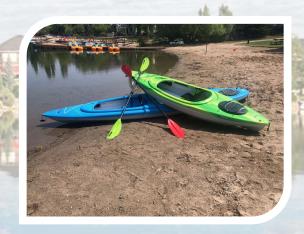

#### Reserve Fund 2022 Actual comparison to 2022 Budget

| The Lake at Heritage Pointe Owners Association       | Year Ended - Dec 31 |                   |          |                                    |                 |          |           |
|------------------------------------------------------|---------------------|-------------------|----------|------------------------------------|-----------------|----------|-----------|
| Reserve Fund                                         | Budget              | Budget Actual Van |          |                                    | Life Cycle Plan |          |           |
| As at December 31,                                   | 2022                | 2022              | Budget   | Classification / Comments          | Reference       | Amount   | Timing    |
| CONTRIBUTIONS                                        |                     |                   |          |                                    |                 |          | 8         |
| Homeowner association fees allocated to reserve fund | 129,336             | 129,336           | -        |                                    |                 |          |           |
| Interest earned on reserve funds                     | 1,812               | 4,955             | 3,143    |                                    |                 |          |           |
| Board approved transfer of operating funds           | 45,100              | 36,823            | (8,277)  |                                    |                 |          |           |
| TOTAL CONTRIBUTIONS                                  | 176,248             | 171,114           | (5,134)  |                                    |                 |          |           |
| EXPENDITURES                                         |                     |                   |          |                                    |                 |          |           |
| Repair and upgrade irrigation system                 | 25,000              | 17,548            | (7,452)  | Opex - R&M Irrigation              | 2.7.7.1b        | \$61,818 | 2018-2022 |
| Restoration and construction of new garden beds      | 8,100               | 9,583             | 1,483    | Opex - Landscaping new garden beds | New             |          |           |
| Rebuild air compressors serving aeration diffusers   | 3,500               | 2,877             | (623)    | Opex - R&M Building & Equipment    | 2.7.9.3b        | \$3,278  | 2021-2022 |
| Replace aeration system diffusers                    | 5,000               | 3,608             | (1,392)  | Opex - R&M Building & Equipment    | 2.7.9.3a        | \$4,244  | 2021-2022 |
| Sand and Stain docks (2 fixed; 1 floating)           | 3,500               | 3,461             | (39)     | Opex - R&M Building & Equipment    | 2.7.9.6c        | \$3,000  | 2018-2022 |
| Upgrade NW cameras & gates 5 and 6 power supply      | 7,500               | 2,622             | (4,878)  | Capex - Park Equipment (10 years)  | New             |          |           |
| Purchase garbage bins (replenish inventory)          | 8,000               | 7,877             | (123)    | Capex - Park Equipment (10 years)  | New             |          |           |
| Purchase kayaks (4)                                  | 5,000               | 4,326             | (674)    | Capex - Park Equipment (10 years)  | New             |          |           |
| Replace decorative flags on light poles (12)         | 1,500               | 1,440             | (60)     | Capex - Park Equipment (10 years)  | New             |          |           |
| TOTAL EXPENDITURES                                   | 67,100              | 53,340            | (13,760) |                                    |                 |          |           |
| NET CHANGE IN RESERVE FUND                           | 109,148             | 117,774           | 8,626    |                                    |                 |          |           |
| RESERVE FUND - OPENING BALANCE                       | 311,508             | 311,508           | -        |                                    |                 |          |           |
| RESERVE FUND - ENDING BALANCE                        | 420,656             | 429,282           | 8,626    |                                    |                 |          |           |
|                                                      |                     |                   |          |                                    |                 |          |           |