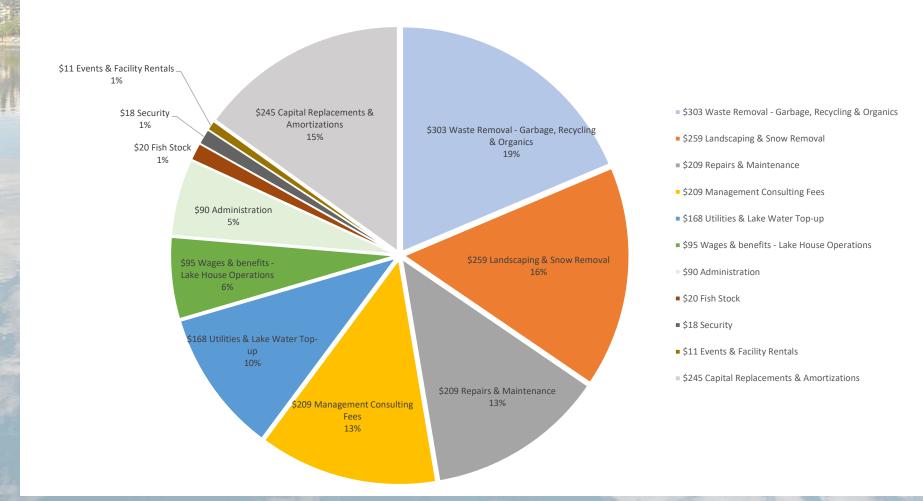

### Association Fees – 2023 Budget Per Household = \$1,628

# Statement of Operations 2022 Actual comparison to 2022 Budget and 2021 Actual

| 3 | The Lake at Heritage Pointe Owners Association |                           |         |         |             |                                                                         |
|---|------------------------------------------------|---------------------------|---------|---------|-------------|-------------------------------------------------------------------------|
|   |                                                | For the Year Ended Dec 31 |         |         |             |                                                                         |
| 1 | Statement of Operations                        | Actual                    | Budget  | Actual  | Change over |                                                                         |
|   | As at December 31,                             | 2021                      | 2022    | 2022    | Prior Year  | Explanation of significant changes over prior year                      |
|   |                                                |                           |         |         |             |                                                                         |
|   | REVENUE                                        |                           |         |         |             |                                                                         |
|   | Association fees                               | 612,770                   | 630,233 | 630,233 | 17,464      | +2.85% CPI = + \$35.64 per homeowner [\$1,286.19 vs. \$1,250.55]        |
|   | Association fees allocated to reserve fund     | 125,754                   | 129,336 | 129,336 | 3,582       | +2.85% CPI = + \$7.31 per homeowner [\$263.95 vs. \$256.64]             |
|   | Amortization of deferred capital contributions | 12,903                    | 12,270  | 12,270  | (633)       |                                                                         |
|   | Interest and other recoveries                  | 5,559                     | 8,161   | 12,066  | 6,507       | Sales of obsolete inventory and increased interest rates                |
|   | Grants and sponsorships                        | -                         | 5,550   | 5,700   | 5,700       | Stampede sponsorships started back in July 2022                         |
|   | Facility rentals and events revenue            | 2,255                     | 1,870   | 4,206   | 1,950       |                                                                         |
|   | TOTAL REVENUE                                  | 759,241                   | 787,420 | 793,811 | 34,570      |                                                                         |
|   | EXPENSES                                       |                           |         |         |             |                                                                         |
|   | Waste removal - Garbage, recycling, organics   | 134,681                   | 137,000 | 134,445 | (236)       |                                                                         |
|   | Landscaping and snow removal                   | 118,956                   | 131,937 | 119,451 | 495         |                                                                         |
|   | Repairs and maintenance                        | 98,864                    | 122,100 | 108,674 | 9,810       | Continued major repairs to Irrigation system                            |
|   | Management consulting fees                     | 103,700                   | 82,668  | 83,333  | (20,367)    | Savings with new Community Manager hired in May 2021                    |
|   | Utilities and lake water top-up                | 47,235                    | 65,100  | 81,354  | 34,119      | Additonal lake water top-up required and increased utility rates        |
|   | Wages and benefits - Lakehouse operations      | 43,678                    | 45,707  | 45,511  | 1,832       |                                                                         |
|   | Amortization of capital assets                 | 41,484                    | 44,450  | 44,163  | 2,679       |                                                                         |
|   | Administration                                 | 42,877                    | 43,820  | 40,607  | (2,270)     |                                                                         |
|   | Events                                         | 5,072                     | 20,568  | 17,951  | 12,879      | Additional Events partially offset with Events revenue and sponsorships |
|   | Security                                       | 2,357                     | 2,400   | 11,519  | 9,163       | New preventive maintenance contract and additional repairs needed       |
|   | Fish stock                                     | 10,120                    | 10,250  | 9,724   | (397)       |                                                                         |
|   | TOTAL EXPENSES                                 | 649,024                   | 706,000 | 696,733 | 47,708      |                                                                         |
|   | EXCESS OF REVENUE OVER EXPENSES                | 110,216                   | 81,420  | 97,078  | (13,138)    |                                                                         |
|   |                                                |                           |         |         |             |                                                                         |