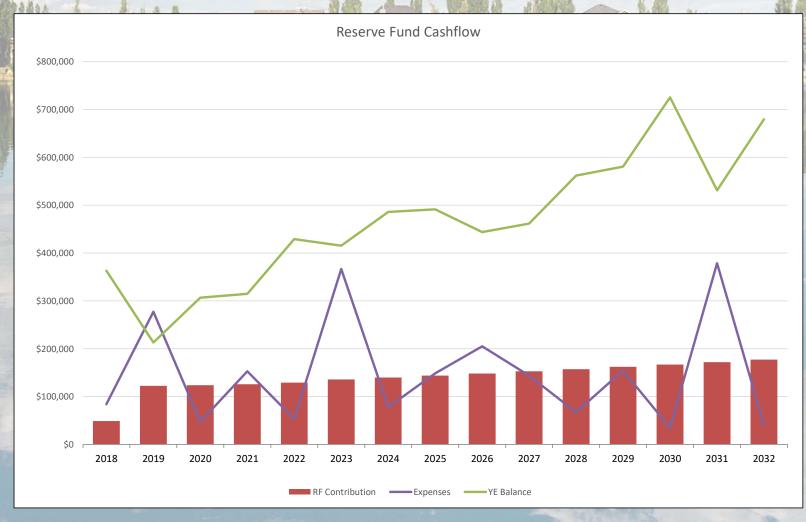

|                                            |           |                                  |                                         |      |



Reserve Fund - Cash Flow from Inception 2018-2032







#### **Appointment of Auditors for 2023**

The Board recommends we appoint Kenway Mack Slusarchuk Stewart LLP as our auditors for 2023. They are familiar with our organization having been our auditors for the last 9 years and have conducted thorough audits of our financial records at a competitive rate.